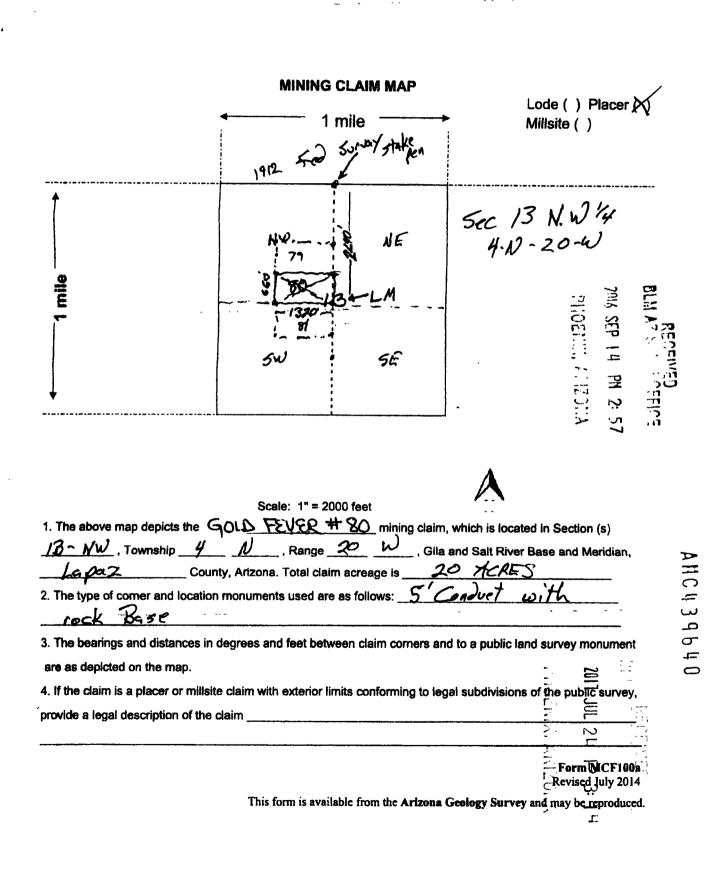

There are discrepancies between the written legal land descriptions and the maps.

- AMC439640 written description states the location monument is 1,320 feet south of the 1912 federal marking pin. The map shows the location monument as 2,640 feet south of the 1912 federal marking pin.
- AMC439641 written description states the claim is in T. 4 N., R. 20 W., sec. 13, NW1/4. The map shows the claim in T. 4 N., R. 20 W., sec. 13, SW1/4.