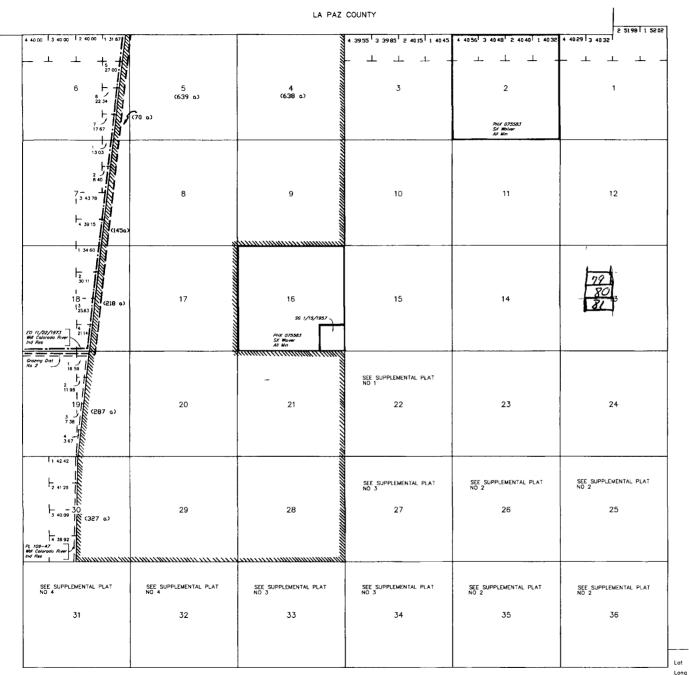

| NO.       | AMC<br>NUMBER    | CLAIM/SITE NAME                                    | COUNTY RECORDER<br>DATA (If available) | TWP     | RNG | SEC |
|-----------|------------------|----------------------------------------------------|----------------------------------------|---------|-----|-----|
| 1         | NEU)             | GOLD FEVER# 79<br>GOLD FEVER# 80<br>GOLD FEVER# 81 | LAPAZ COUNTY<br>PARKER, AZ             | 41      | ZOW | 13  |
| 2         | NEW              | GOLDFEVER# 80                                      | LAPAZ COUNTY<br>PARKER, AZ             | 4N      | ZOW | 13  |
| 3         | NEW              | GOLD FEVER# 81                                     | LA PAZ COUNTY<br>PREKER, AZ            | 4N      | ZOW | 13  |
| 4         |                  | **                                                 |                                        |         |     |     |
| 5         |                  |                                                    |                                        |         |     |     |
| 6         |                  |                                                    |                                        |         |     |     |
| 7         |                  |                                                    |                                        |         |     |     |
| 8         |                  |                                                    |                                        |         |     |     |
| 9         |                  |                                                    |                                        |         |     |     |
| 10        |                  |                                                    |                                        |         |     |     |
| t additio | nal claims on Fo | rm MCF114.                                         | No. of Claims*: 3 x                    | \$155 = |     |     |

| LOCATION NOTICE FOR PLACER MINING CLAIM                                     |                                                              |
|-----------------------------------------------------------------------------|--------------------------------------------------------------|
| Amendment BLM Serial #                                                      | 2016                                                         |
| NOTICE IS HEREBY GIVEN that the GOLD $FEVER#79$                             | BLM CO SEP                                                   |
| placer mining claim has been located by                                     | Date 55                                                      |
| KICKLY & BRENDA MILES whose current mailing                                 | 금 골                                                          |
| address is POBDX 874                                                        | 2:5                                                          |
| QUARTZSITE, AZ 85346                                                        |                                                              |
| The general course of this claim is $\underline{RSCTPTNGLE}$ and            | d it is situated in <u>LA PAZ</u>                            |
| County, Arizona. This claim is 13201 feet in length and                     | 260' feet in width.                                          |
| 20 Total Claim Acreage. This claim runs from the location mo                | nument on which this location notice is                      |
| posted at the <u>NS</u> corner of the claim approximately <u>660'</u> feet  | in a <u>SOUTH</u> direction to the                           |
| SE end line and <u>1320</u> feet in a <u>WEST</u> direction to              | the $\underline{NW}_{\underline{N}}$ end line. This claim is |
| marked by four monuments, one at each comer of the claim.                   |                                                              |
| The location monument on which this notice is posted is situated within     | n Section, Township                                          |
| 4 N, Range $20$ W, Gila Salt River Base and Mer                             | idian, Arizona. This claim encompasses                       |
| portions of the following legal subdivision(s) if located by legal subdivis |                                                              |
| section(s), Township(s) and Range(s) NW14, Sec-13,                          | TS. 4N, R-ZOW                                                |
| · · · · · · · · · · · · · · · · · · ·                                       | Bila Salt River Base and Meridian, Arizona.                  |
| The locality of this claim with reference to some natural object or perma   | anent monument and additional information                    |
| (if any) concerning its locality are as follows: UM OF CLAIM                | 15 1322' SOUTH OF 1917                                       |
| FEDERAL MARKING PIN CLAIMIS                                                 | IN NORTH HALF OF SE                                          |
| Coord of Nulli                                                              | nformation is shown on the attached map.                     |
| DATED AND POSTED on the ground this $-\frac{6}{2}$ day of $-\frac{5}{2}$    | PT , 20 16.                                                  |
|                                                                             |                                                              |
| Print Name(s) RICKY MILES / BRENDA                                          | MILES                                                        |
| Signature(s) Bunda                                                          | Wiles Form MCF102                                            |
| G                                                                           | Revised July 2014                                            |
|                                                                             |                                                              |