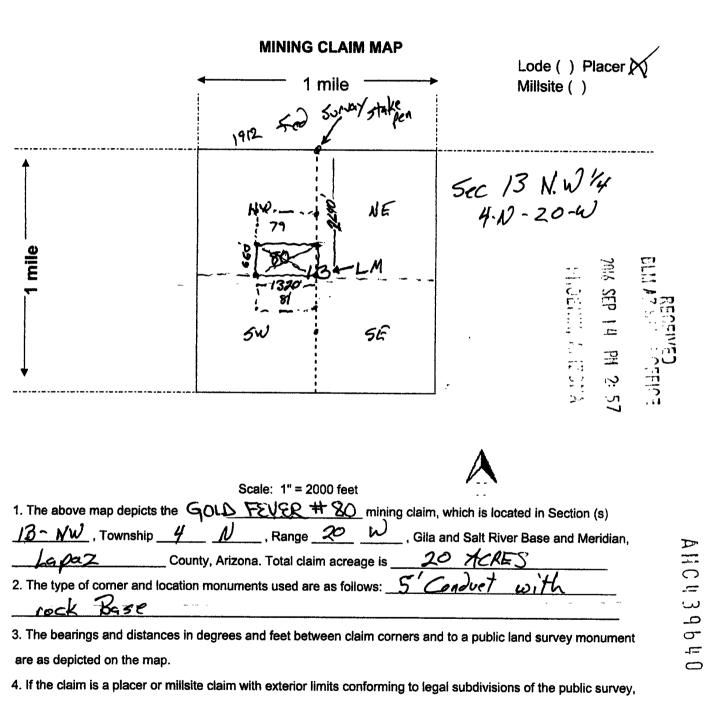

There are discrepancies between the written legal land descriptions and the maps.

- AMC439640 written description states the location monument is 1,320 feet south of the 1912 federal marking pin. The map shows the location monument as 2,640 feet south of the 1912 federal marking pin.
- AMC439641 written description states the claim is in T. 4 N., R. 20 W., sec. 13, NW1/4. The map shows the claim in T. 4 N., R. 20 W., sec. 13, SW1/4.