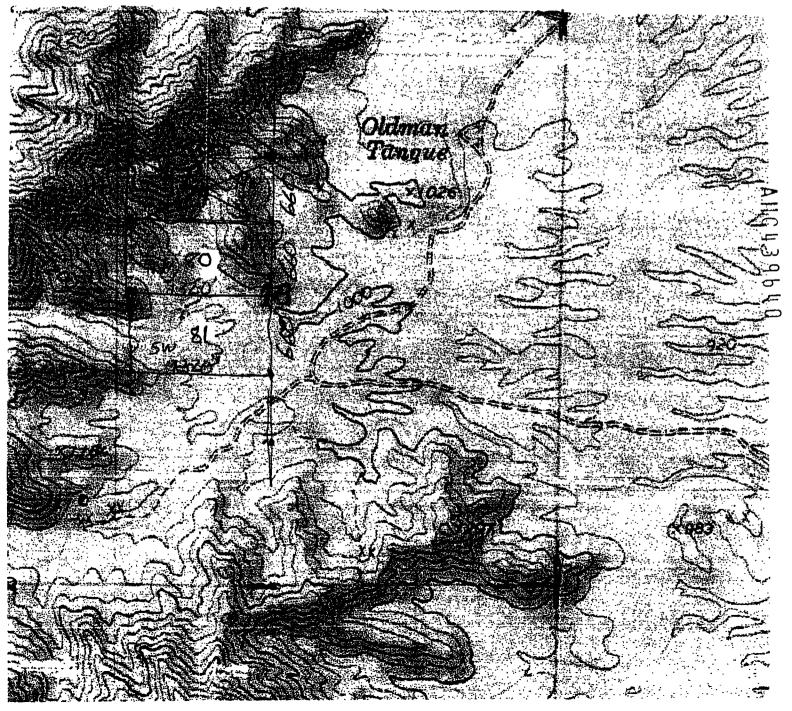

There are discrepancies between the written legal land descriptions and the maps.

- AMC439640 written description states the location monument is 1,320 feet south of the 1912 federal marking pin. The map shows the location monument as 2,640 feet south of the 1912 federal marking pin.
- AMC439641 written description states the claim is in T. 4 N., R. 20 W., sec. 13, NW1/4. The map shows the claim in T. 4 N., R. 20 W., sec. 13, SW1/4.