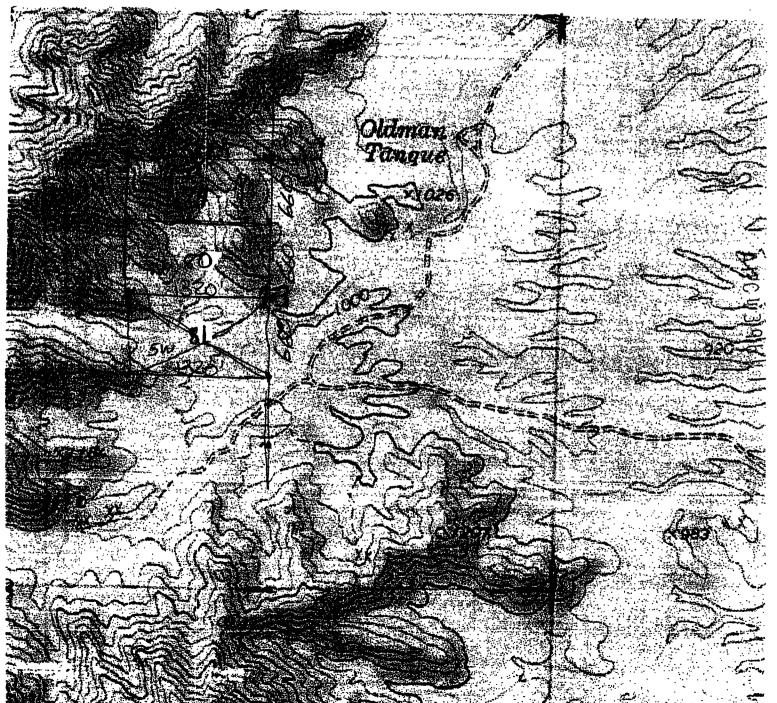

There are discrepancies between the written legal land descriptions and the maps.

- AMC439640 written description states the location monument is 1,320 feet south of the 1912 federal marking pin. The map shows the location monument as 2,640 feet south of the 1912 federal marking pin.
- AMC439641 written description states the claim is in T. 4 N., R. 20 W., sec. 13, NW1/4. The map shows the claim in T. 4 N., R. 20 W., sec. 13, SW1/4.