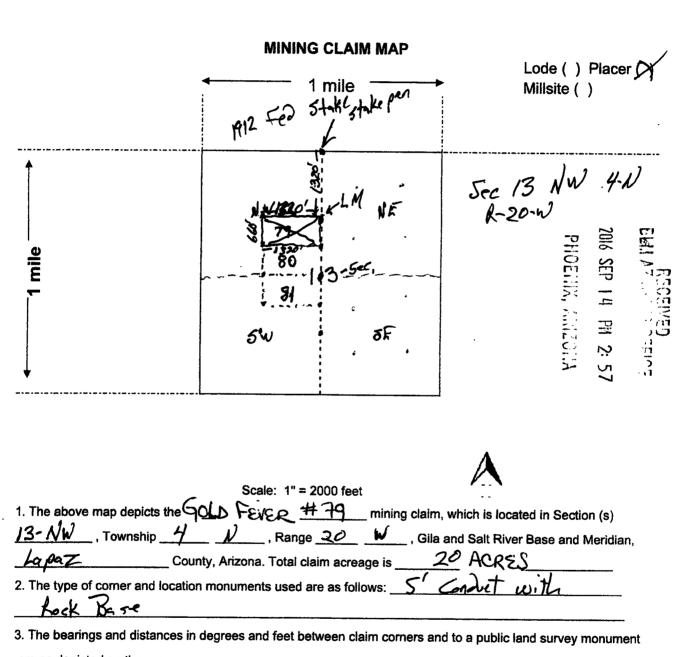

There are discrepancies between the written legal land descriptions and the maps.

- AMC439640 written description states the location monument is 1,320 feet south of the 1912 federal marking pin. The map shows the location monument as 2,640 feet south of the 1912 federal marking pin.
- AMC439641 written description states the claim is in T. 4 N., R. 20 W., sec. 13, NW1/4. The map shows the claim in T. 4 N., R. 20 W., sec. 13, SW1/4.